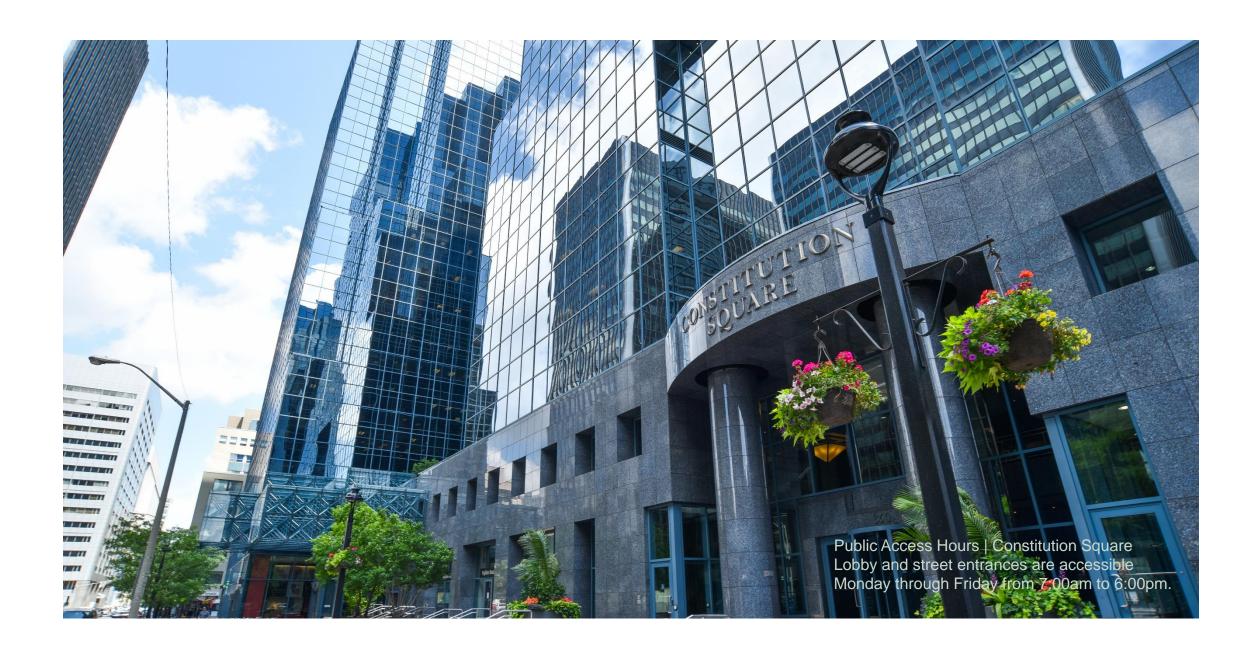

## Welcome to Constitution Square

Ottawa's premier class 'AAA' LEED® Platinum certified office complex

## Building Facts

Who We Are

Tower I built in 1986

Floor plates ranging in size from 15,900 sq. ft. to 18,900 sq. ft. | 18 stories

Tower II built in 1992

Floor plates ranging in size from 17,500 sq. ft. to 20,800 sq. ft. | 21 stories

Tower III built in 2007

Floor plates ranging in size from 17,800 to 18,800 sq. ft.

19 stories | 1,064,445 sq. ft. of total rentable office area across the entire complex