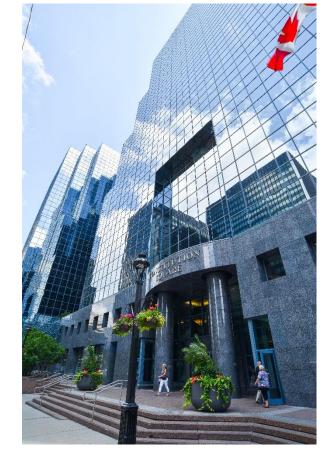

## Welcome to Constitution Square

Ottawa's premier class 'AAA' LEED® Platinum certified office complex

## 340-350-360

Albert Street | Ottawa, ON

Turn-Key Suites

24/7 Security

Technology

Recycling **Programs** 

**CCTV Cameras** 

Multiple levels of Underground Parking

## Building Facts

Who We Are

Tower I built in 1986

Floor plates ranging in size from 15,900 sq. ft. to 18,900 sq. ft. | 18 stories

Tower II built in 1992

Floor plates ranging in size from 17,500 sq. ft. to 20,800 sq. ft. | 21 stories

Tower III built in 2007

Floor plates ranging in size from 17,800 to 18,800 sq. ft.

19 stories | 1,064,445 sq. ft. of total rentable office area across the entire complex